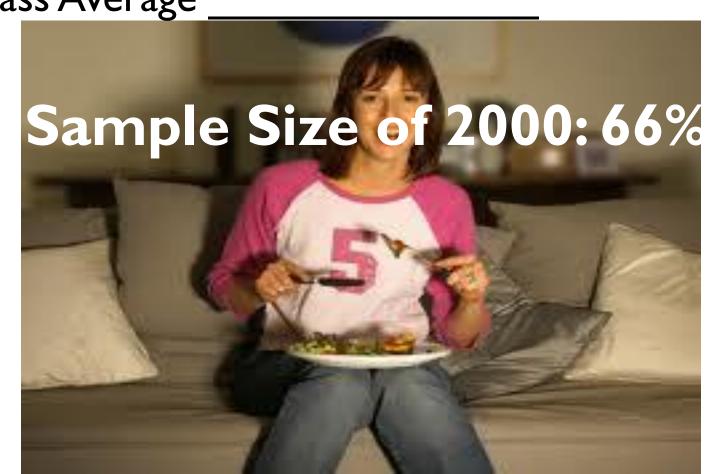

## Sample Size is Important!

Do you Have a TV in Your Bedroom?

Class Average: \_\_\_\_\_;

Sample Size of 2000: 71% (University of

Michigan, 2010)

Is the TV "Usually" on during Meals? Class Average