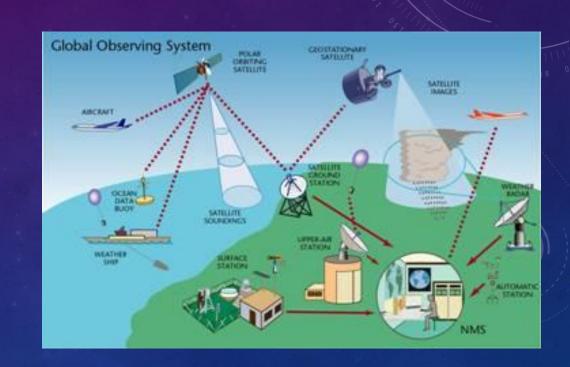

# METEOROLOGY INCLUDES ASTRONOMY AND WEATHER AND PHYSICS EVEN.

- Predict 3-5 days in advance
- Use of satellite, GPS,
   Communication towers
- What kind of benefits could this bring?