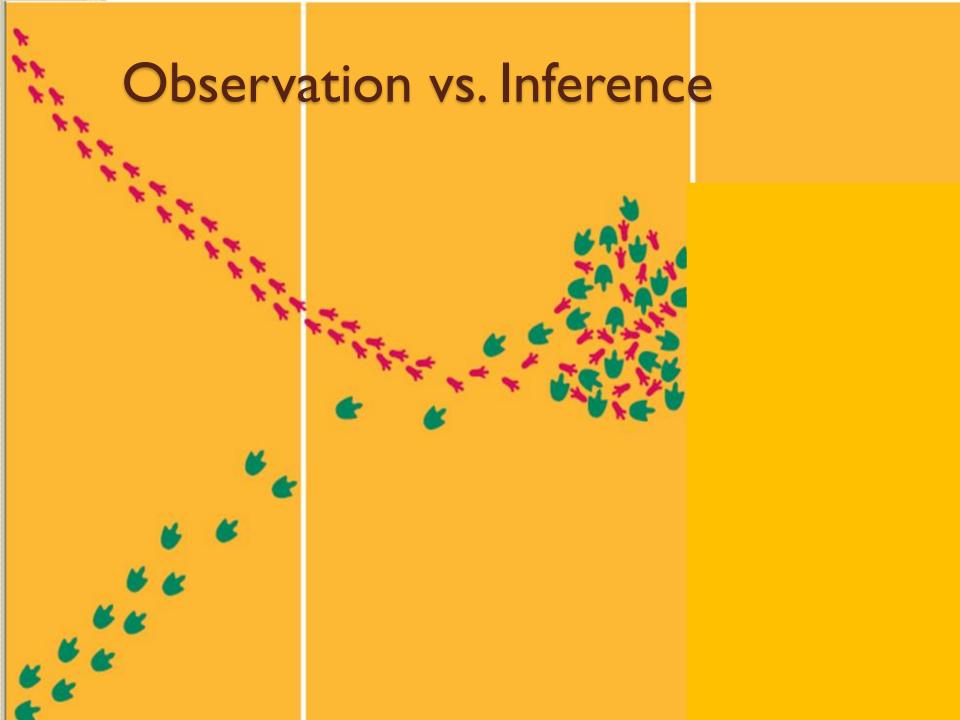

# TYPHOON HATO: TWELVE KILLED AS STORM SWEEPS SOUTH CHINA

Typhoon Hato made landfall at noon on Wednesday near Zhuhai city in Guangdong province, bringing with it strong winds and lashing rain.

The storm caused widespread flooding, blackouts and destruction.



# METEOROLOGY INCLUDES ASTRONOMY AND WEATHER AND PHYSICS EVEN.

- Predict 3-5 days in advance
- Use of satellite, GPS,
   Communication towers
- What kind of benefits could this bring?











#### Steps to Scientific Method:

- Put them in order:
  - Record Data
  - Analyze Data
  - State Hypothesis
  - Publish findings
  - Make Conclusion
  - Perform Experiment
  - Make observation
  - Ask question

- Make observation
- Ask question
- State Hypothesis
- Perform Experiment
- Record Data
- Analyze Data
- Make Conclusion
- Publish Findings

#### Important Definitions

- Hypothesis-
- An "educated guess"
   Possible solution to the problem or answer to the question.
- It is always testable.
- Tests are based on variables
  - Variable: anything that can change in an experiment.

#### Important Definitions

- Scientific Theory
- A hypothesis that has withstood <u>repeated</u> <u>testing</u>.
- A <u>tested</u> possible explanation of a natural event.
- A theory has withstood al