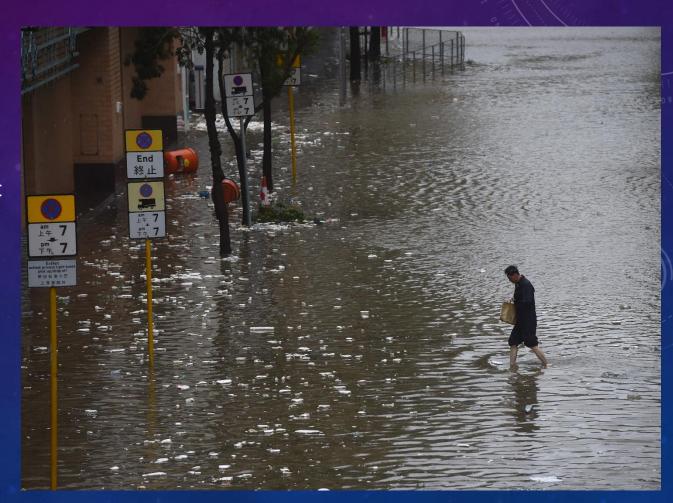

# TYPHOON HATO: TWELVE KILLED AS STORM SWEEPS SOUTH CHINA

Typhoon Hato made landfall at noon on Wednesday near Zhuhai city in Guangdong province, bringing with it strong winds and lashing rain.

The storm caused widespread flooding, blackouts and destruction.