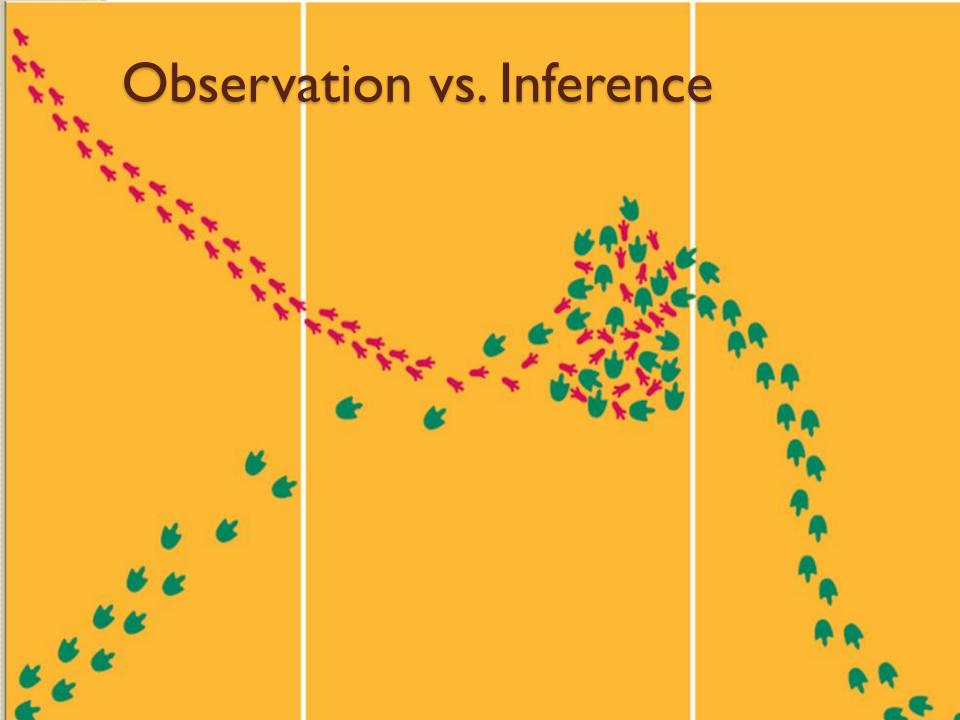

# TYPHOON HATO: TWELVE KILLED AS STORM SWEEPS SOUTH CHINA

Typhoon Hato made landfall at noon on Wednesday near Zhuhai city in Guangdong province, bringing with it strong winds and lashing rain.

The storm caused widespread flooding, blackouts and destruction.



# METEOROLOGY INCLUDES ASTRONOMY AND WEATHER AND PHYSICS EVEN.

- Predict 3-5 days in advance
- Use of satellite, GPS,
   Communication towers
- What kind of benefits could this bring?











#### Steps to Scientific Method:

- Put them in order:
  - Record Data
  - Analyze Data
  - State Hypothesis
  - Publish findings
  - Make Conclusion
  - Perform Experiment
  - Make observation
  - Ask question

- Make observation
- Ask question
- State Hypothesis
- Perform Experiment
- Record Data
- Analyze Data
- Make Conclusion
- Publish Findings

#### Important Definitions

- Hypothesis-
- An "educated guess"
   Possible solution to the problem or answer to the question.
- It is always testable.
- Tests are based on variables
  - Variable: anything that can change in an experiment.

#### Important Definitions

- Scientific Theory
- A hypothesis that has withstood <u>repeated</u> <u>testing</u>.
- A <u>tested</u> possible explanation of a natural event.
- A theory has withstood all